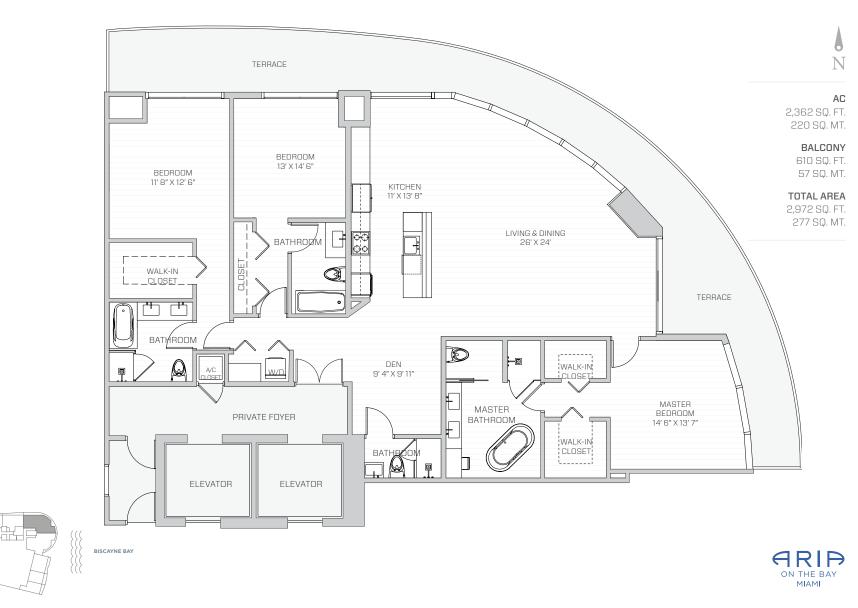

All dimensions are approximate and all floor plans and development plans are subject to change. Stated square footages and dimensions are measured to the exterior boundaries of the exterior valls and the centerline of interior demising walls between units and in fact vary from the dimensions that would be determined by using the description and definition of the "Unit" set forth in the Declaration (which generally only includes the interior arispace between the perimeter walls and excludes all interior structural components and other common elementa). This method used herein is generally found in sales materials and is provided to allow a proservite buy or this floor plan are generally taken that the farthest points of each given room (as described above and as if the vertex end) and excludes all interior structural components and other common elementa). This method used herein is generally found in sales materials and is provided to allow a proservite buy or will typically be units with units or described above and as if the vertex end as one set forth on this floor plan are generally taken than the product obtained by multiplying the stated length and width. All square footages and dimensions are estimates which are based on preliminary plans and will vary with actual construction. This floor plan represents the topical floor plans are proposed and other development plans are proposed and other development plans are proposed and conceptual only, and are subject to change and willfield. The science type indicated and is provided for informational purposes only. The actual floor plans of the residence type indicated and is provided for informational purposes only. The actual floor plans of the residence to specifications on the science type indicated and is provided for informational purposes only. The actual floor plans of the residence to specifications and the development plans are proposed and other development plans are proposed and other development plans are proposed and other development plans are propo